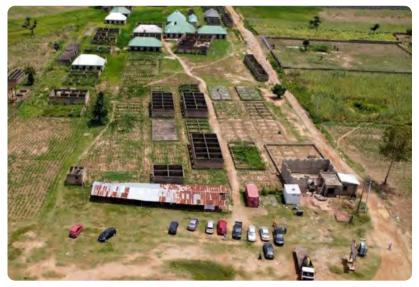

#### PROJECT PHOTO GALLARY

#### INTRODUCING KARU AGRO ALLIED INTERNATIONAL MARKET, NASARAWA

Few concepts are more emblematic of contemporary agriculture than a dynamic and efficient marketplace where productivity and innovation reign supreme. With vast trading spaces, state-of-the-art facilities, and enticing opportunities, Karu Agro Allied International Market pushes the boundaries.

Karu Agro Allied International Market is a one-of-a-kind commercial hub. Inspired by a quest to revolutionize agricultural commerce, it provides a fresh perspective on modern market infrastructure.

The market has been meticulously planned, with each section being individually optimized and designed for maximum efficiency and usability.