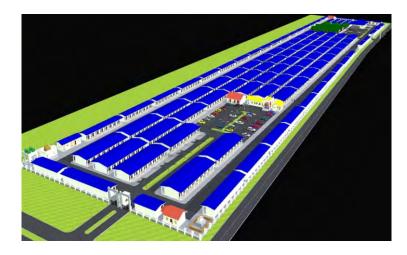

#### INTRODUCING KARU AGRO ALLIED INTERNATIONAL MARKET, NASARAWA

Few concepts are more emblematic of contemporary agriculture than a dynamic and efficient marketplace where productivity and innovation reign supreme. With vast trading spaces, state-of-the-art facilities, and enticing opportunities, Karu Agro Allied International Market pushes the boundaries.

Karu Agro Allied International Market is a one-of-a-kind commercial hub. Inspired by a quest to revolutionize agricultural commerce, it provides a fresh perspective on modern market infrastructure.

The market has been meticulously planned, with each section being individually optimized and designed for maximum efficiency and usability.