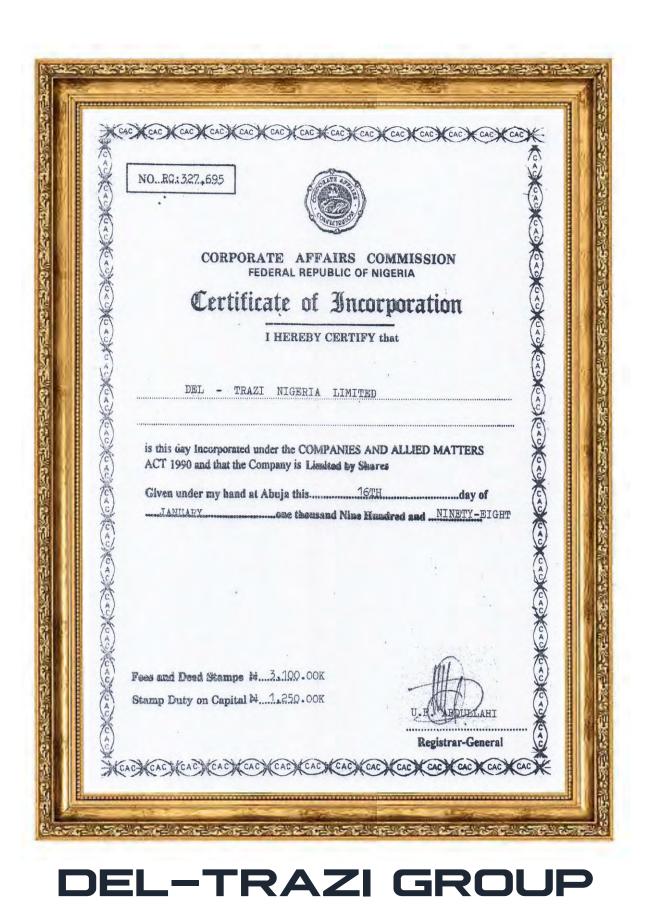

#### CAC CERTIFICATE OF INCORPORATION

#### DEL - TRAZI NIG LTD

#### **COMPANY REGISTRATION NO. 327695**

The Registrar - General of Corporate Affairs Commision

#### hereby certifies that

pursuant to the resolution and notice of increase in share capital dated the 26th April, 2024 and presented for filing on the 29th April, 2024 in respect of the above named Company, the increase in the issued share capital from N1000000 to N30000000 by the creation of 29000000.00 ordinary shares of N1 each has been registered with the Commission

Given under my hand at Abuja this 29th day of April, 2024

Hussaini Ishaq Magaji san Registrar - General