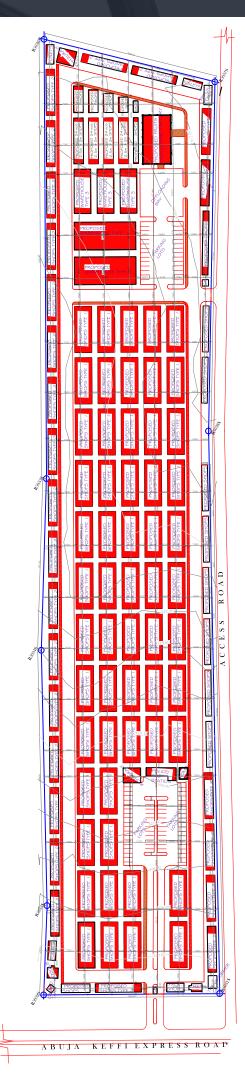

lit surroundings for security and convenience during night-time operations.
- **Portable Water:** Access to clean and safe drinking water.

+)

- **Good Road Network:** Well-constructed roads to ensure smooth transportation and accessibility.
- **Drainage:** Efficient drainage system to prevent flooding and maintain hygiene.
- Well Landscaped: Beautifully designed landscapes to enhance the market's aesthetic appeal.
- Adequate Refuse Management: Proper waste management systems to maintain cleanliness.
- **Paved Environment:** Paved walkways and driveways for easy navigation.
- **Dedicated Transformers:** Reliable power supply to support market operations.
- **Seasoned Facility Managers:** Professional management team to oversee the market's operations and maintenance.

# SITE LAYOUT PLAN



# SITE LAYOUT







54,848 sqm

WORLD-CLASS FACILITIES

# DOUBLE-BANKED LOCKED-UP SHOPS

Secure and spacious shops designed for various agricultural products.

### STORE TYPE 1 - 9M2

### STORE TYPE 2 - 9SQM

### STORE TYPE 3 - 95QM





# WAREHOUSES

Ample storage facilities to ensure the safe keeping and efficient distribution of goods. there are four ranges of ware house:

### WAREHOUSE 1 - 30SQM

## WAREHOUSE 2A - 35SQM

### WAREHOUSE 2A1 - 25SQM

#### WAREHOUSE 3 - 20SQM



# OPEN MARKETS

Open Markets: Versatile spaces for farmers to display and sell their produce directly to consumers.

#### FRUIT PROCESSING FACTORY - 456SQM

#### INFORMAL SECTOR - 4SQM





# OTHER FACILITIES

**Restaurants:** Providing diverse dining options for visitors and traders.

**Clinics:** On-site healt