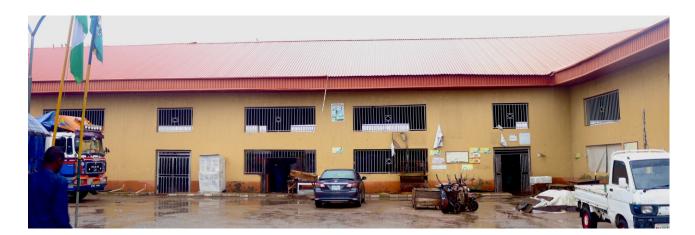

## KARU COMMUNITY PLAZA MARKET KARU FCT.

#### KURU COMMUNITY PLAZA MARKET - KARU FCT.

On October 26th, 2009, the Abuja Municipal Area Council and the Federal Capital Territory Administration awarded Del-Trazi Limited the contract to design, finance, and develop the AMAC Karu Village Market under a Public-Private Partnership (PPP) agreement.

The proposed market, sited on approximately 6 hectares of land, will feature a variety of shops, administrative offices, a Police and Fire service block, banks, and other essential facilities.

This project represents a significant step in enhancing the local economy and infrastructure.