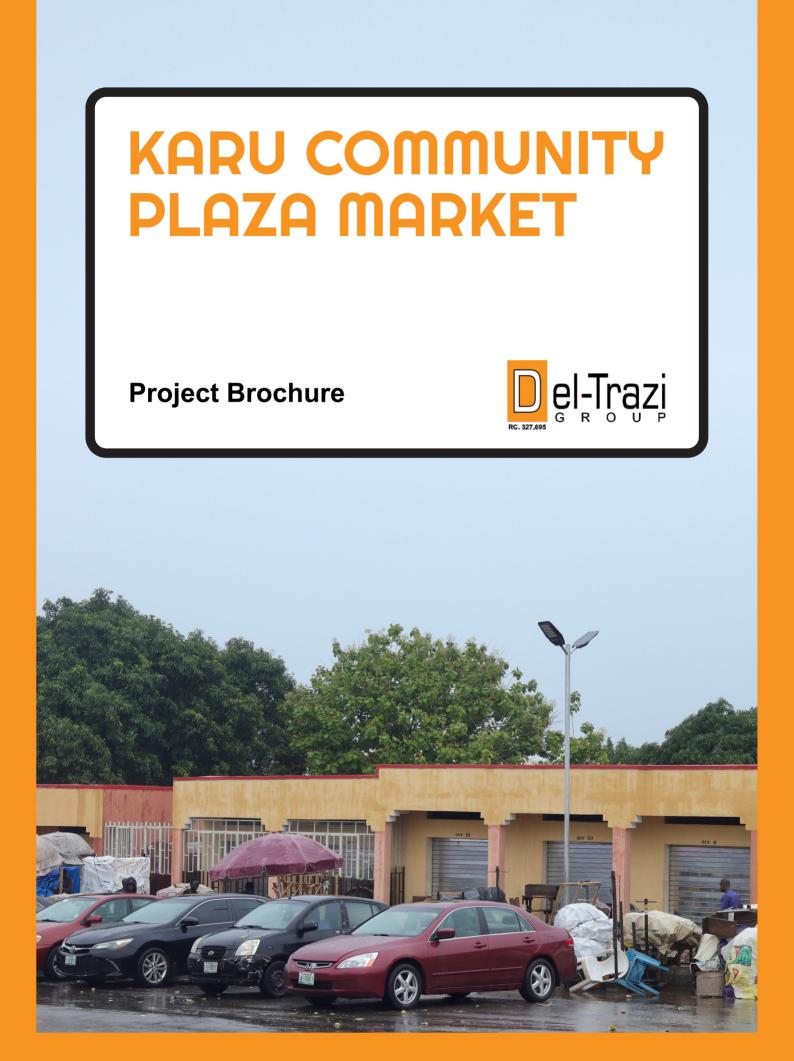

## KARU COMMUNITY PLAZA MARKET KARU FCT.

#### KURU COMMUNITY PLAZA MARKET - KARU FCT.

On October 26th, 2009, the Abuja Municipal Area Council and the Federal Capital Territory Administration awarded Del-Trazi Limited the contract to design, finance, and develop the AMAC Karu Village Market under a Public-Private Partnership (PPP) agreement.

The proposed market, sited on approximately 6 hectares of land, will feature a variety of shops, administrative offices, a Police and Fire service block, banks, and other essential facilities.

This project represents a significant step in enhancing the local economy and infrastructure.