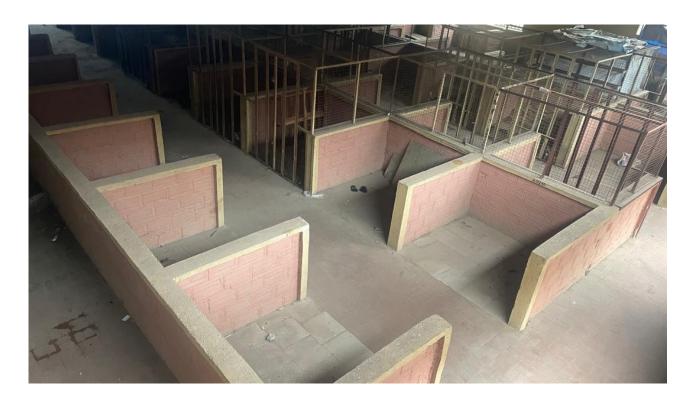

#### DOUBLE BANKED LOCKED-UP SHOPS

Discover our double-banked lock-up shops at Kuru Community Plaza Market. Designed for convenience and security, these shops provide ample space for your retail or business needs. Located in the bustling Karu area, they offer easy access to a vibrant community, making them an ideal choice for growing your business. Secure your shop today and be part of a thriving marketplace!

#### STORE TYPE 1 – 9 SQM STORE TYPE 2 – 15.2 SQM STORE TYPE 3 – 12 SQM STORE TYPE 4 – 12 SQM (BUNGALOW) STORE TYPE 5 – 7.8 SQM