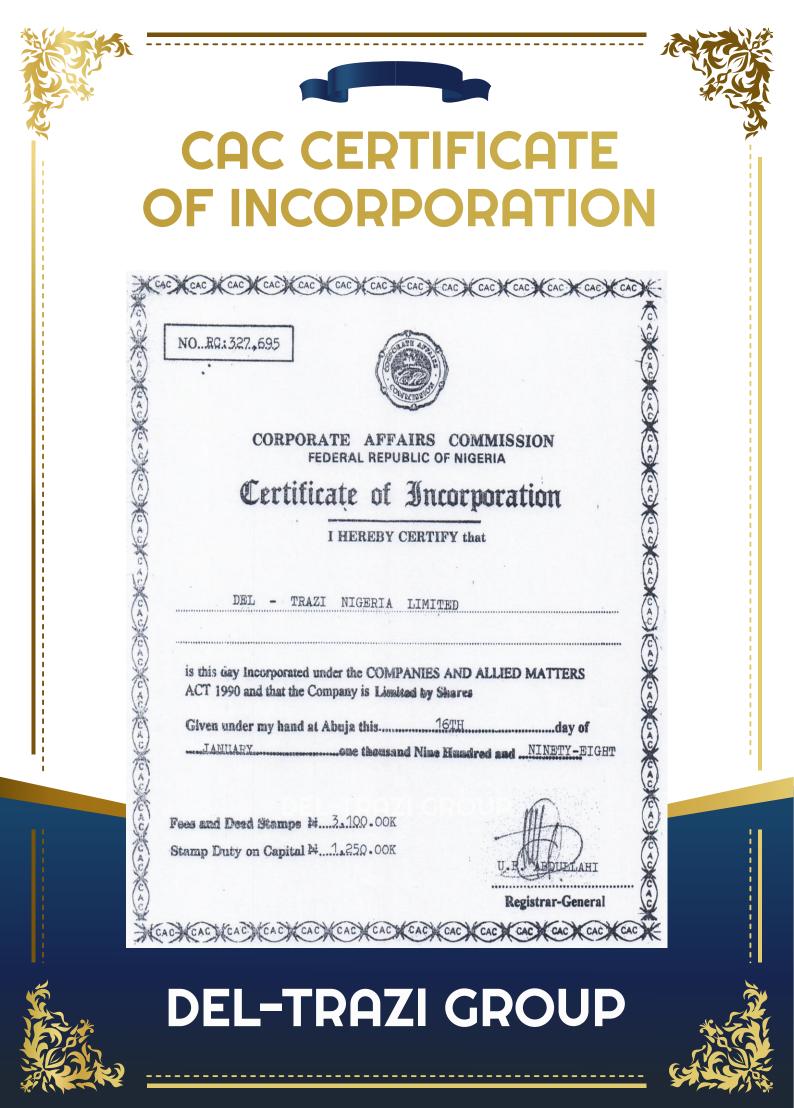

# CERTIFICATION

### CAC CERTIFICATE OF INCREASE

#### (30M SHARE CAPITAL WORTH)

FEDERAL REPUBLIC OF NIGERIA

#### CERTIFICATE OF INCREASE IN ISSUED SHARE CAPITAL

OF

DEL - TRAZI NIG LTD

#### **COMPANY REGISTRATION NO. 327695**

The Registrar - General of Corporate Affairs Commision

hereby certifies that

pursuant to the resolution and notice of increase in share capital dated the 26th April, 2024 and presented for filing on the 29th April, 2024 in respect of the above named Company, the increase in the issued share capital from N1000000 to N30000000 by the creation of 29000000.00 ordinary shares of N1 each has been registered with the Commission

Given under my hand at Abuja this 29th day of April, 2024

Hussaini Ishaq Magaji san Registrar - General

**DEL-TRAZI GROUP** 