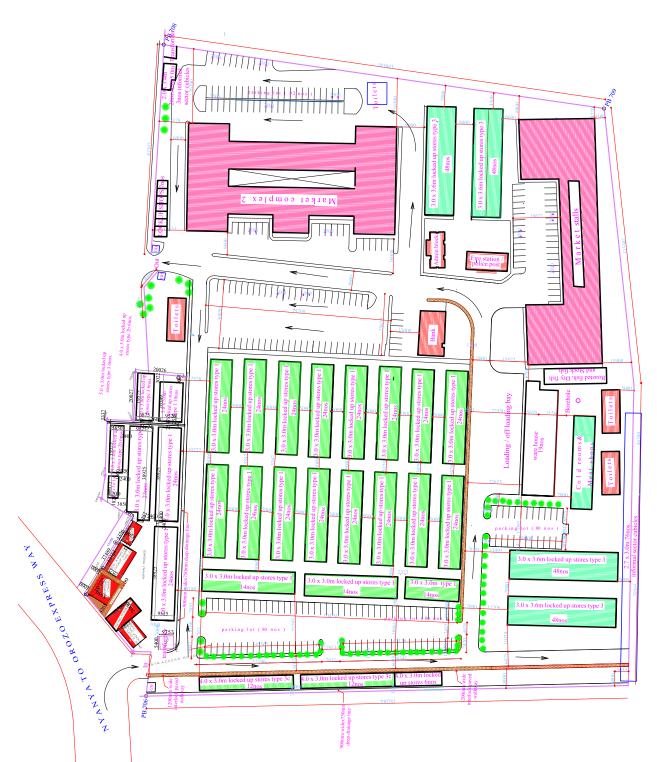

r businesses and shoppers.
- **Enhanced Infrastructure:** The project will significantly upgrade the local infrastructure, providing modern facilities that cater to the needs of both vendors and customers. This includes the construction of well-planned administrative offices and banking facilities.
- **Community Development:** By creating a hub for commercial activity, the AMAC Karu Village Market will become a focal point for community interaction, fostering social cohesion and community spirit.
- **Convenience and Accessibility:** The market will provide a wide range of shops and services in one location, making it a convenient destination for shopping and accessing essential services, thereby improving the quality of life for residents.



## SITE LAYOUT PLAN





#### **SITE LAYOUT**





## WORLD-CLASS FACILITIES





#### DOUBLE BANKED LOCKED-UP SHOPS

Discover our double-banked lock-up shops at Kuru Community Plaza Market. Designed for convenience and security, these shops provide ample space for your retail or business needs. Located in the bustling Karu area, they offer easy access to a vibrant community, making them an ideal choice for growing your business. Secure your shop today and be part of a thriving marketplace!

#### STORE TYPE 1 – 9 SQM STORE TYPE 2 – 15.2 SQM STORE TYPE 3 – 12 SQM STORE TYPE 4 – 12 SQM (BUNGALOW) STORE TYPE 5 – 7.8 SQM



## **MARKET COMPLEX**

The Kuru Community Plaza Market Complex is a comprehensive shopping destination featuring a diverse range of shops and services.

Designed to cater to the needs of both businesses and shoppers, th