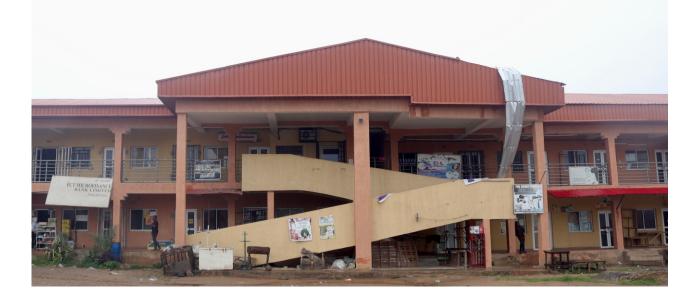

## KARU COMMUNITY PLAZA MARKET KARU FCT.

#### KURU COMMUNITY PLAZA MARKET - KARU FCT.

On October 26th, 2009, the Abuja Municipal Area Council and the Federal Capital Territory Administration awarded Del-Trazi Limited the contract to design, finance, and develop the AMAC Karu Village Market under a Public-Private Partnership (PPP) agreement.

The proposed market, sited on approximately 6 hectares of land, will feature a variety of shops, administrative offices, a Police and Fire service block, banks, and other essential facilities.

This project represents a significant step in enhancing the local economy and infrastructure.