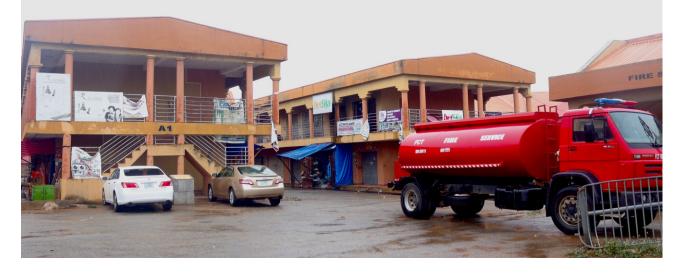

The proposed market, sited on approximately 6 hectares of land, will feature a variety of shops, administrative offices, a Police and Fire service block, banks, and other essential facilities.

This project represents a significant step in enhancing the local economy and infrastructure.

#### **Additional Amenities:**

- **Economic Growth:** The development of the AMAC Karu Village Market will boost local commerce by providing a centralized location for various businesses to operate, fostering economic activity and growth in the region.
- **Job Creation:** The construction and operation of the market will create numerous job opportunities, both directly and indirectly, thereby reducing unemployment and improving the standard of living for the local population.
- **Improved Public Services:** The inclusion of a Police and Fire service block will enhance public safety and emergency response capabilities, contributing to a safer and more secure environment for businesses and shoppers.
- **Enhanced Infrastructure:** The project will significantly upgrade the local infrastructure, providing modern facilities that cater to the needs of both vendors and customers. This includes the construction of well-planned administrative offices and banking facilities.
- **Community Development:** By creating a hub for commercial activity, the AMAC Karu Village Market will become a focal point for community interaction, fostering social cohesion and community spirit.
- **Convenience and Accessibility:** The market will provide a wide range of shops and services in one location, making it a convenient destination for shopping and accessing essential services, thereby improving the quality of life for residents.